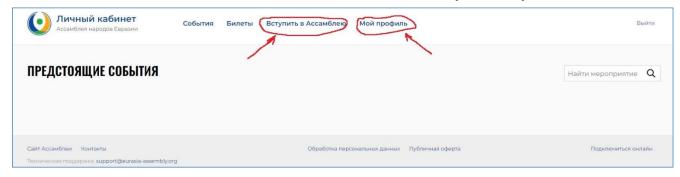

### JOIN THE ASSEMBLY:

In order to join the Eurasia Peoples' Assembly, you need to log in to your PERSONAL OFFICE and select either "Join the Assembly" or "My Profile".

If you select "Join the Assembly" you will be taken to the "Membership in the Assembly" page

To join the Assembly via the "MY PROFILE" button, log in to your Personal Office, select "MY PROFILE" and click on the "MY PROFILE" page.

In "My Profile", a "Join " button will appear under your photo, which will bring you to the "Membership" page.