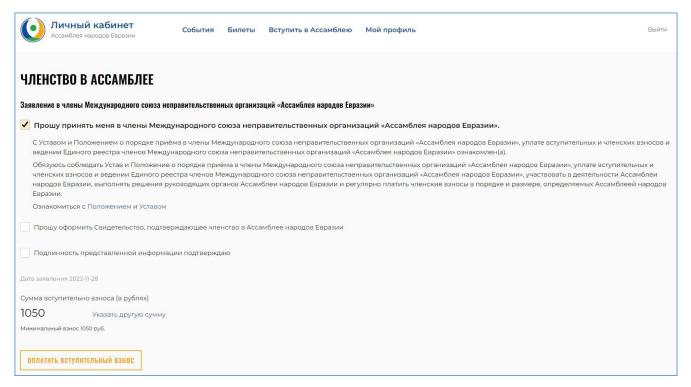

### JOIN THE ASSEMBLY:

In order to join the Eurasia Peoples' Assembly, you need to log in to your PERSONAL OFFICE and select either "Join the Assembly" or "My Profile".

If you select "Join the Assembly" you will be taken to the "Membership in the Assembly" page

Here you have to agree with everything and tick the boxes and then the button PAY ADMISSION FEE will be activated, which will bring you to the U-Cash page where you can pay the entrance and membership fees.