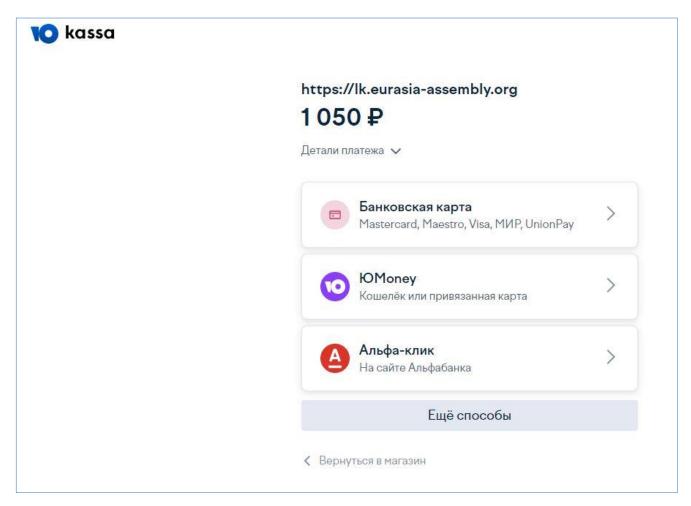

Here you have to agree with everything and tick the boxes and then the button PAY ADMISSION FEE will be activated, which will bring you to the U-Cash page where you can pay the entrance and membership fees.

You will be offered a choice of payment method. It is more convenient to choose "Bank card".

Don't confuse the ADMISSION FEE and the MEMBERSHIP FEE. They are two different fees. The admission fee is payable ONCE when you join the Assembly, the membership fee EVERY year, including the year you join the Assembly.