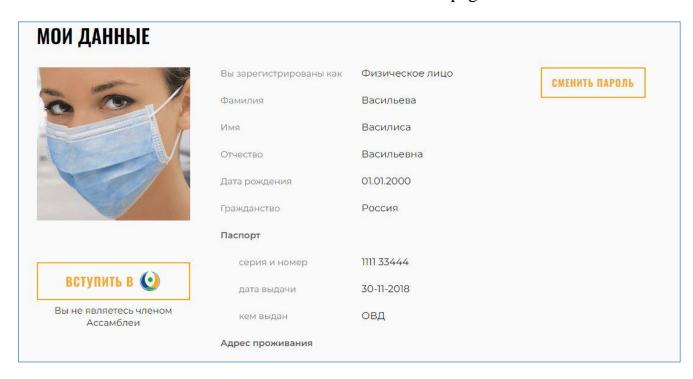

To join the Assembly via the "MY PROFILE" button, log in to your Personal Office, select "MY PROFILE" and click on the "MY PROFILE" page.

In "My Profile", a "Join " button will appear under your photo, which will bring you to the "Membership" page.

The procedure is the same as the one using the "Join the Assembly" button described above.

Once the membership fee has been paid, your membership status will change from "New" to "Pending".

Your application will be considered at the next meeting of the New Membership Admission Committee. If the committee's decision is positive, your status will be upgraded to "Active", your certificate number will be issued and you will be eligible to pay the current year's membership fee.