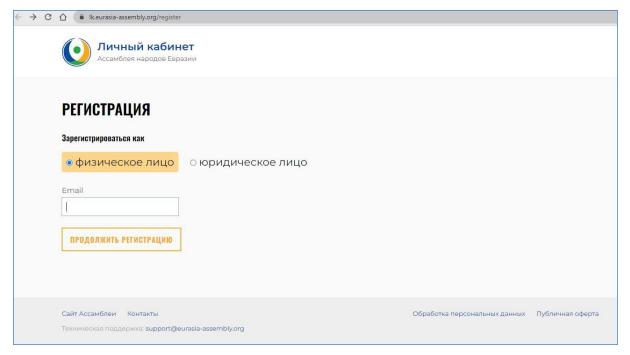

You will be taken to the page for creating a Personal Office

On the registration page, you must choose whether you wish to register as an individual or as a legal entity. Then, in the field below, enter your email address, which will become your login to your Personal Office and will be used for further communication and work with you. After filling in the field with the email address, click the "CONTINUE REGISTRATION" tab.