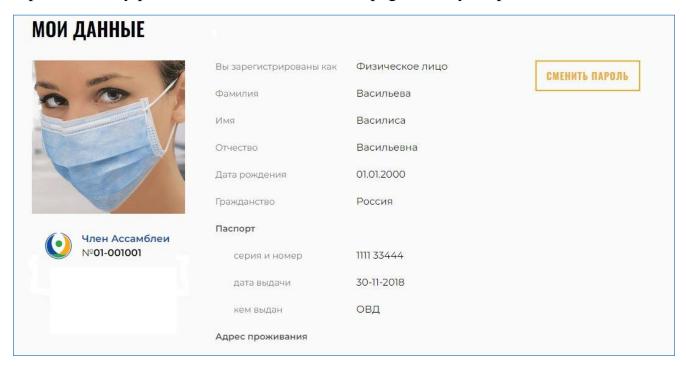

#### HOW TO PAY THE MEMBERSHIP FEE

To do this, click on the "Member of the Assembly" button that appears under your photo, in "My profile". On the "MY DATA" page under your photo

You will then be taken to the "ASSEMBLY MEMBERSHIP" page. On this page, following the admission fee payment scheme described above, you can pay the membership fee for the current year.