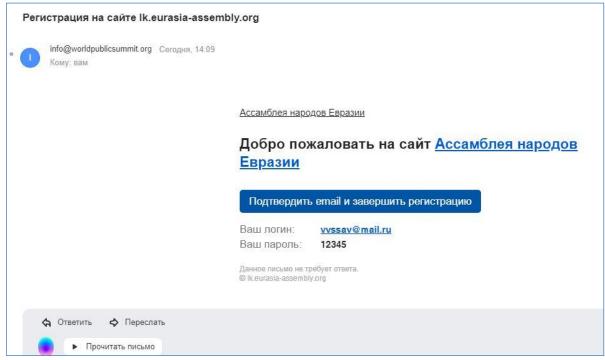

## You will receive an email with the following content

You must click on Confirm email and complete the registration.

You will then be taken to the login page of the Personal Office. Click on "LOG IN TO PERSONAL OFFICE" and you will be taken to the login page of your personal office: