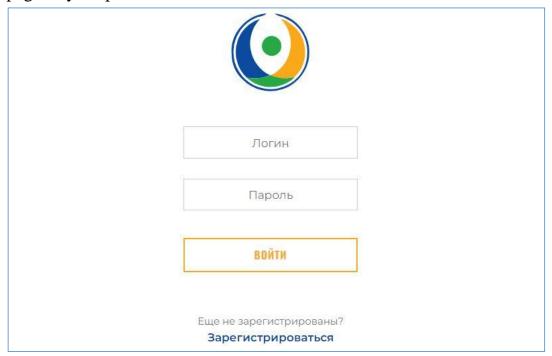

## You will receive an email with the following content

You must click on Confirm email and complete the registration.

You will then be taken to the login page of the Personal Office. Click on "LOG IN TO PERSONAL OFFICE" and you will be taken to the login page of your personal office:

Enter your username and password to access your Personal Office

You can also access the Personal Office page on the official website of the Eurasia Assembly by clicking on the "Personal Office" tab